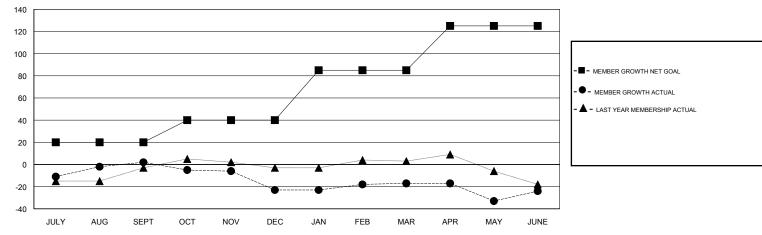

## GOALS AND ACTUAL NEW CLUBS CUMULATIVE

| DROPPED CLUBS: 1  DROPPED MEMBERS |     | 26 CLUBS OF 48 ADDED 1 OR MORE<br>NEW MEMBERS | GENDER DISTRIBUTION  MALE 546 (51.85%)  FEMALE 507 (48.15%)  Women Percentage Fiscal Year Goal: 45% |   |
|-----------------------------------|-----|-----------------------------------------------|-----------------------------------------------------------------------------------------------------|---|
| DECEASED                          | 7   | CLICK HERE FOR CUMULATIVE MEMBERSHIP DATA     | TOTAL FAMILY UNIT MEMBERS                                                                           | 0 |
| CLUB CANCELLED                    | 2   |                                               |                                                                                                     | • |
| OTHER                             | 182 |                                               | FAMILY MEMBERS PAYING HALF DUES                                                                     | 0 |
| TOTAL                             | 191 |                                               |                                                                                                     |   |